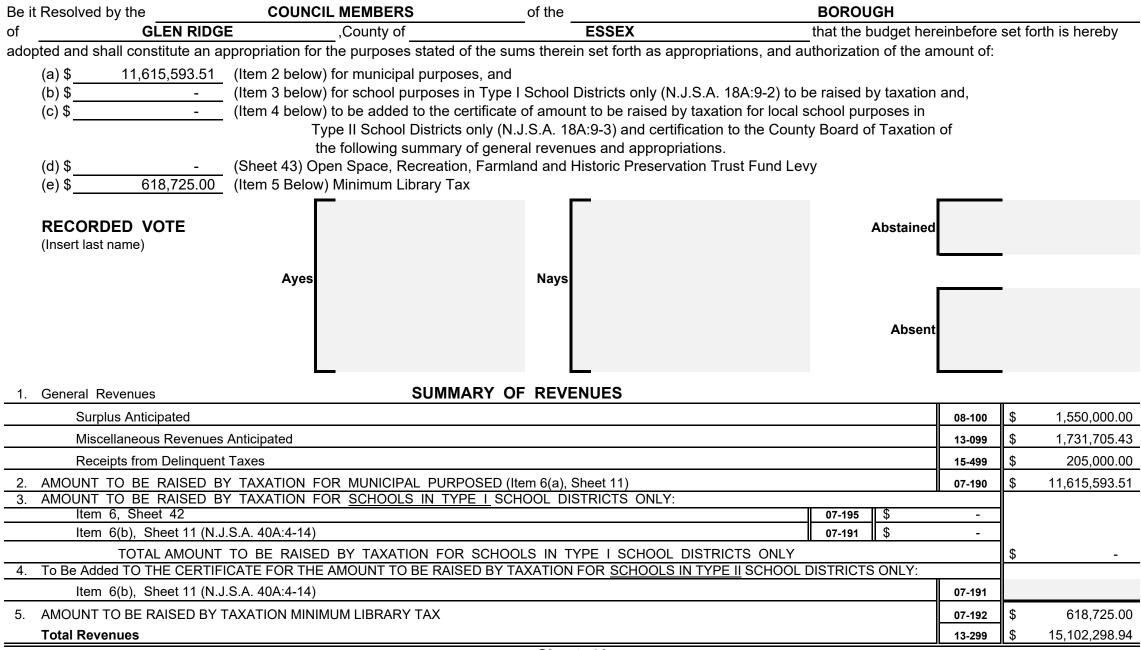

#### MUNICIPAL BUDGET NOTICE

| Sectio | n 1.                                             |                            |                                     |                       |                          |                    |                   |                           |
|--------|--------------------------------------------------|----------------------------|-------------------------------------|-----------------------|--------------------------|--------------------|-------------------|---------------------------|
|        | Municipal Budget of the                          | BOROUGH                    | of                                  | GLEN RIDGE            | . Co                     | ounty of           | ESSEX             | for the Fiscal Year 2020  |
|        | Be it Resolved, that the following               | statements of revenues a   | and appropriations sl               | hall constitute the I | Municipal Budget for the | e year 2020;       |                   |                           |
|        | Be it Further Resolved, that said I              | Budget be published in th  | e                                   | G                     | len Ridge Paper          |                    |                   |                           |
|        | in the issue of April                            | 2, 2020                    |                                     |                       |                          |                    |                   |                           |
|        | The Governing Body of the                        | BOROUGH                    | _ of                                | GLEN RIDGE            | does her                 | eby approve the fo | ollowing as the E | Budget for the year 2020: |
|        | <b>RECORDED VOTE</b><br>(Insert last name)       |                            | Patrick<br>Murphy<br>Mans<br>Morrow |                       |                          |                    | Abstained         |                           |
|        |                                                  | Ayes                       | Lisovics<br>Hughes<br>Law           |                       | Nays                     |                    | Absent            |                           |
|        | Notice is hereby given that the Bu               | dget and Tax Resolution    | was approved by th                  | e                     | COUNCIL MEMBERS          | 6 of the           | ВО                | ROUGH                     |
| of     | GLEN RIDGE                                       | , County                   | of ESS                              | EX, on                | March                    | 23, 2020.          |                   |                           |
|        | A Hearing on the Budget and Tax                  | Resolution will be held a  | ıt                                  | P.O. Box 66           | , on                     | April              | , 27, 2           | 2020 at                   |
|        | <u>/</u> o'clockat which time and<br>ed persons. | l place objections to said | Budget and Tax Re                   | solution for the yea  | ar 2020 may be present   | ed by taxpayers o  | r other           |                           |

#### SUMMARY OF CURRENT FUND SECTION OF APPROVED BUDGET

|                                                                              |                                                                                 | YEAR 2020     |
|------------------------------------------------------------------------------|---------------------------------------------------------------------------------|---------------|
| General Appropriations For: (Reference to item and sheet number should be o  | mitted in advertised budget)                                                    | xxxxxxxxxxx   |
| 1. Appropriations within "CAPS" -                                            |                                                                                 | xxxxxxxxxxxx  |
| (a) Municipal Purposes {(Item H-1, Sheet 19)(N.J.S.A. 40A:4-45.2)}           |                                                                                 | 11,032,957.87 |
| 2. Appropriations excluded from "CAPS" -                                     |                                                                                 | xxxxxxxxxxxx  |
| (a) Municipal Purposes {(Item H-2, Sheet 28)(N.J.S.A. 40A:4-53.3 as an       | nended)}                                                                        | 4,008,066.07  |
| (b) Local District School Purposes in Municipal Budget (Item K, Sheet        | 29)                                                                             | -             |
| Total General Appropriations excluded from "CAPS" (Item O, S                 | Sheet 29)                                                                       | 15,041,023.94 |
| 3. Reserve for Uncollected Taxes (Item M, Sheet 29) Based on Estimated       | 98.74% Percent of Tax Collections                                               | 680,000.00    |
|                                                                              | Building Aid Allowance 2020 - \$                                                |               |
| 4. Total General Appropriations (Item 9, Sheet 29)                           | for Schools-State Aid 2019 - \$                                                 | 15,721,023.94 |
| 5. Less: Anticipated Revenues Other Than Current Property Tax (Item 5, Sheet | t 11) (i.e. Surplus, Miscellaneous Revenues and Receipts from Delinquent Taxes) | 3,486,705.43  |
| 6. Difference: Amount to be Raised by Taxes for Support of Municipal Budget  | (as follows)                                                                    | xxxxxxxxxxxx  |
| (a) Local Tax for Municipal Purposes Including Reserve for Un                | collected Taxes (Item 6(a), Sheet 11)                                           | 11,615,593.51 |
| (b) Addition to Local District School Tax (Item 6(b), Sheet 11)              |                                                                                 | -             |
| (c) Minimum Library Tax                                                      |                                                                                 | 618,725.00    |
|                                                                              |                                                                                 |               |
|                                                                              |                                                                                 |               |
|                                                                              |                                                                                 |               |
|                                                                              |                                                                                 |               |