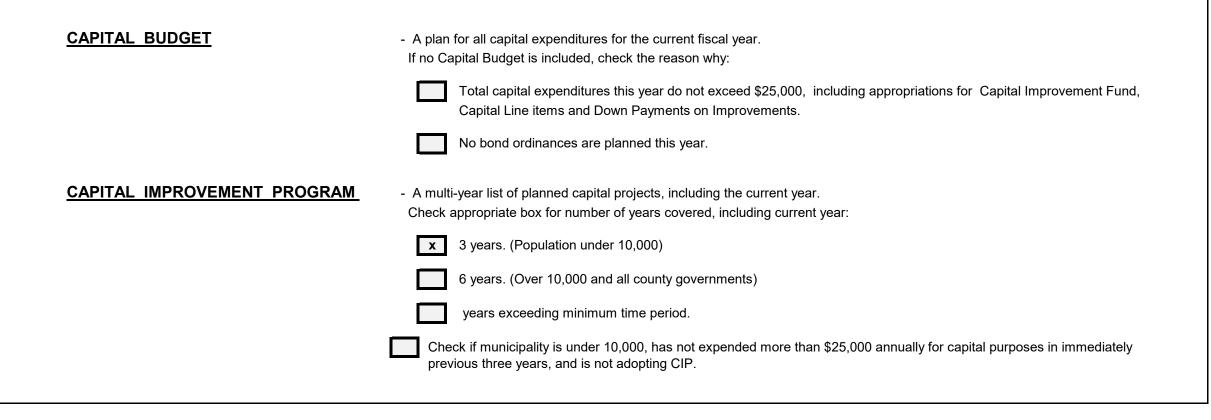

Budget | 2311600 | 1,750,000.00 |
| Surplus Balance Remaining                  | 2311700 | 1,371,451.65 |

(Important: This appendix must be Included in advertisement of Budget.)

#### Sheet 39

#### 2022 CAPITAL BUDGET AND CAPITAL IMPROVEMENT PROGRAM

This section is included with the Annual Budget pursuant to N.J.A.C. 5:30-4. It does not in itself confer any authorization to raise or expend funds. Rather it is a document used as part of the local unit's planning and management program. Specific authorization to expend funds for purposes described in this section must be granted elsewhere, by a separate bond ordinance, by inclusion of a line item in the Capital Improvement Section of this budget, by an ordinance taking the money from the Capital Improvement Fund, or other lawful means.



### BOROUGH OF GLEN RIDGE NARRATIVE FOR CAPITAL IMPROVEMENT PROGRAM

The Capital Improvement Program presented is an estimated projection of the Capital Projects of the Borough for the next four years. Every effort will be made by the Borough Council to maintain and improve on Borough services and infrastructure by adequate planning for capital needs.

## CAPITAL BUDGET (Current Year Action)

2022

BOROUGH OF GLEN RIDGE

Local Unit

| 1                               | 2                 | 3                          | 4<br>AMOUNTS                  |                                     | - 2022                            | 6<br>TO BE<br>FUNDED IN  |                                        |                          |                              |
|---------------------------------|---------