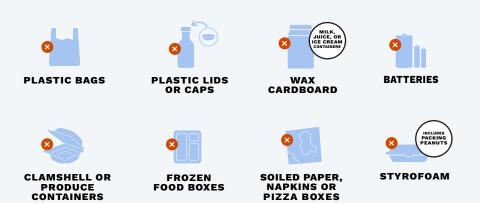

## Single Stream Recycling

BOXBOARD & CHIPBOARDS

ALL TIN, ALUMINUM & STEEL

SCAN TO VIEW CALENDAR

What You Need To Know

- WEEKLY PICK UP, VARIES BY NEIGHBORHOOD
  PLACE AT CURB NIGHT BEFORE TO ENSURE COLLECTION
  CONTAINERS MUST BE FORE OF DEPICS & FOOD CONTAININATION
- **CONTAINERS MUST BE FREE OF DEBRIS & FOOD CONTAMINATION**